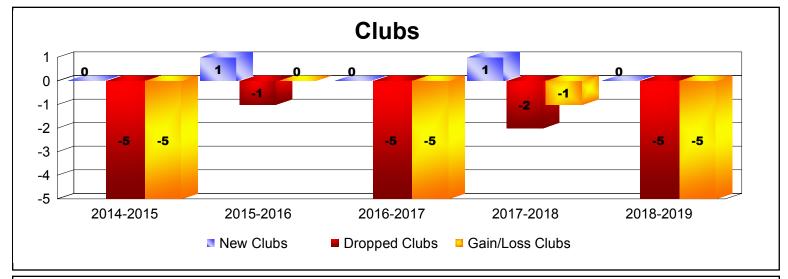

District 335 B

As of June 2019 Cumulative

| Year      | New<br>Clubs | Dropped<br>Clubs | Gain/<br>Loss<br>Clubs | New<br>Members | Charter<br>Members | Reinstate<br>Members | Transfer<br>Members | Total<br>Member<br>Added | Total<br>Members<br>Dropped | Gain/<br>Loss<br>Members |
|-----------|--------------|------------------|------------------------|----------------|--------------------|----------------------|---------------------|--------------------------|-----------------------------|--------------------------|
| 2014-2015 | 0            | -5               | -5                     | 996            | 0                  | 6                    | 35                  | 1037                     | -644                        | 393                      |
| 2015-2016 | 1            | -1               | 0                      | 805            | 31                 | 7                    | 19                  | 862                      | -790                        | 72                       |
| 2016-2017 | 0            | -5               | -5                     | 480            | 0                  | 20                   | 26                  | 526                      | -786                        | -260                     |
| 2017-2018 | 1            | -2               | -1                     | 739            | 30                 | 14                   | 34                  | 817                      | -660                        | 157                      |
| 2018-2019 | 0            | -5               | -5                     | 556            | 0                  | 8                    | 9                   | 573                      | -672                        | -99                      |
| Average   | 0            | -4               | -3                     | 715            | 12                 | 11                   | 25                  | 763                      | -710                        | 53                       |