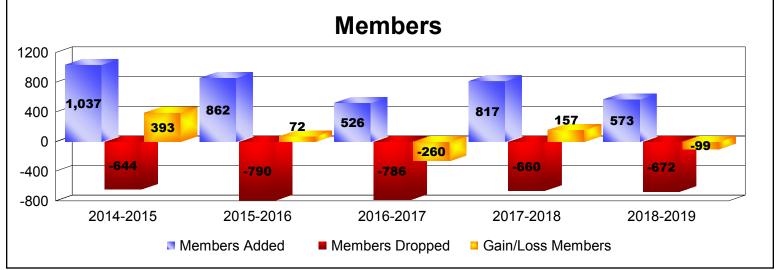

District 335 B

As of June 2019 Cumulative

| Year      | New<br>Clubs | Dropped<br>Clubs | Gain/<br>Loss<br>Clubs | New<br>Members | Charter<br>Members | Reinstate<br>Members | Transfer<br>Members | Total<br>Member<br>Added | Total<br>Members<br>Dropped | Gain/<br>Loss<br>Members |
|-----------|--------------|------------------|------------------------|----------------|--------------------|----------------------|---------------------|--------------------------|-----------------------------|--------------------------|
| 2014-2015 | 0            | -5               | -5                     | 996            | 0                  | 6                    | 35                  | 1037                     | -644                        | 393                      |
| 2015-2016 | 1            | -1               | 0                      | 805            | 31                 | 7                    | 19                  | 862                      | -790                        | 72                       |
| 2016-2017 | 0            | -5               | -5                     | 480            | 0                  | 20                   | 26                  | 526                      | -786                        | -260                     |
| 2017-2018 | 1            | -2               | -1                     | 739            | 30                 | 14                   | 34                  | 817                      | -660                        | 157                      |
| 2018-2019 | 0            | -5               | -5                     | 556            | 0                  | 8                    | 9                   | 573                      | -672                        | -99                      |
| Average   | 0            | -4               | -3                     | 715            | 12                 | 11                   | 25                  | 763                      | -710                        | 53                       |